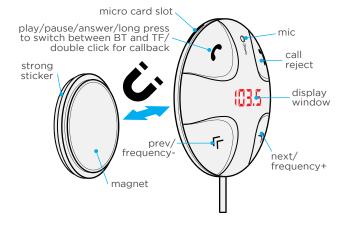

#### 3 in 1 Car FM transmitter

This car charger not only offers 2A output to fast charge your mobile devices on the go but also transmit music from your smartphone via Bluetooth or from a micro SD card to car audio.