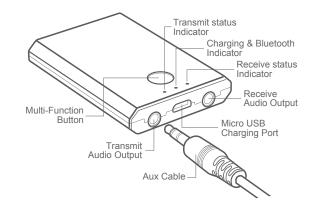

model: #IH-A220B

Bluetooth Transmitter/Receiver

wireless audio adapter with 3.5mm Input

BLUETOOTH TRANSMITTER

BLUETOOTH RECEIVER

SMALL & LIGHTWEIGHT

3.5MM AUDIO

# Wide Compatibility

iHome Bluetooth Receiver Works with iPhone, iPod, iPad, Android Smartphones, Tablets, and other Devices, easily plugs into any powered Car & Home Stereo Sound System and Speakers via the 3.5 mm audio cable/adapter.