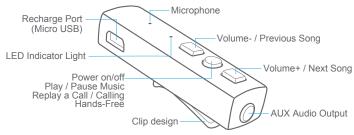

# **Bluetooth** Audio Adapter

With Mic and Controller

MP3 MUSIC RECEIVER

STEREO AUDIO PORT

HANDSFREE

VOICE MICROPHONE