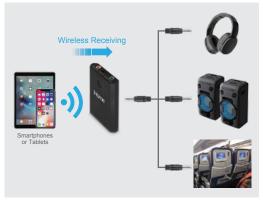

model: #IH-A220B

Bluetooth Transmitter/Receiver

wireless audio adapter with 3.5mm Input

BLUETOOTH TRANSMITTER

BLUETOOTH RECEIVER

SMALL & LIGHTWEIGHT

3.5MM AUDIO

# Wide Compatibility

iHome Bluetooth Receiver Works with iPhone, iPod, iPad, Android Smartphones, Tablets, and other Devices, easily plugs into any powered Car & Home Stereo Sound System and Speakers via the 3.5 mm audio cable/adapter.