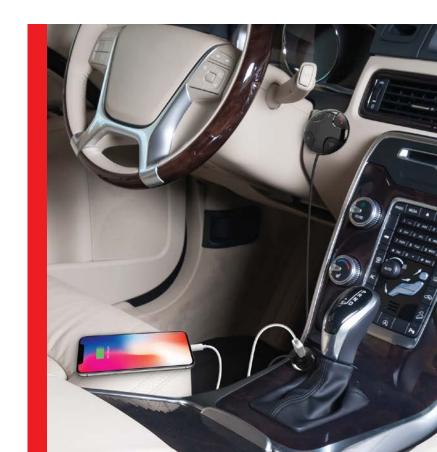

#### 3 in 1 Car FM transmitter

This car charger not only offers 2A output to fast charge your mobile devices on the go but also transmit music from your smartphone via Bluetooth or from a micro SD card to car audio.