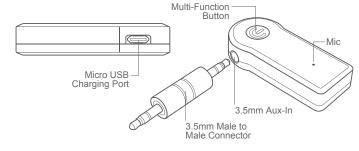

# CATALOG UNIVERSAL CONNECTIVITY

model: #IH-A200B

AUX Adapter with Microphone

BUILT-IN MICROPHONE

CONNECTOR

SMALL BODY

BATTERY