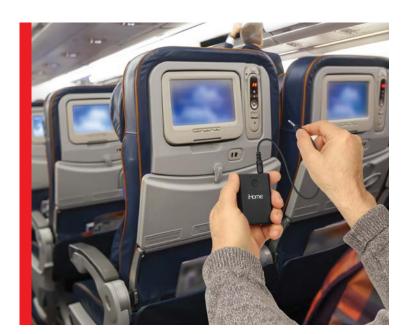

model: #IH-A220B

Bluetooth Transmitter/Receiver

wireless audio adapter with 3.5mm Input

BLUETOOTH TRANSMITTER

BLUETOOTH RECEIVER

SMALL & LIGHTWEIGHT

3.5MM AUDIO

# Wide Compatibility

iHome Bluetooth Receiver Works with iPhone, iPod, iPad, Android Smartphones, Tablets, and other Devices, easily plugs into any powered Car & Home Stereo Sound System and Speakers via the 3.5 mm audio cable/adapter.