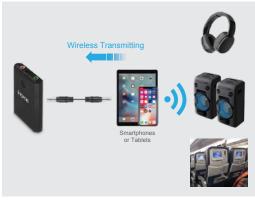

model: #IH-A220B

Bluetooth Transmitter/Receiver

wireless audio adapter with 3.5mm Input

BLUETOOTH TRANSMITTER

BLUETOOTH RECEIVER

SMALL & LIGHTWEIGHT

3.5MM AUDIO

# Wide Compatibility

iHome Bluetooth Receiver Works with iPhone, iPod, iPad, Android Smartphones, Tablets, and other Devices, easily plugs into any powered Car & Home Stereo Sound System and Speakers via the 3.5 mm audio cable/adapter.