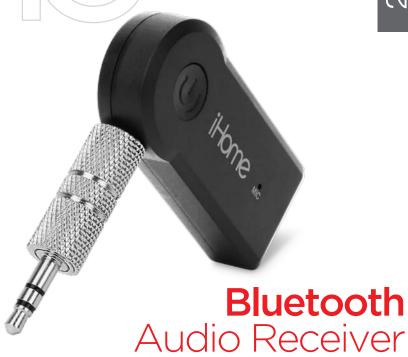

## **Premium** Sound Quality

iHome Bluetooth Audio Receiver uses updated wireless technology to adapt audio systems with Bluetooth capability. This small, compact device enables devices and stereo audio systems to be wirelessly controlled by Bluetooth. It features with new technology to stream high quality audio. Just enjoy a crystal clear sound wirelessly.