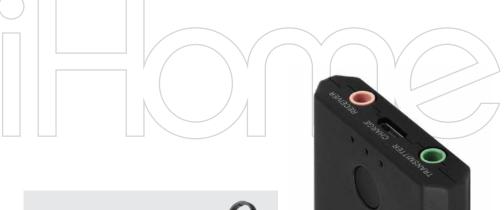

model: #IH-A220B

Bluetooth Transmitter/Receiver

wireless audio adapter with 3.5mm Input

BLUETOOTH TRANSMITTER

BLUETOOTH RECEIVER

SMALL & LIGHTWEIGHT

3.5MM AUDIO