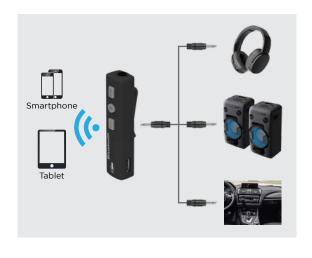

# Wide Compatibility

iHome Bluetooth Receiver Works with iPhone, iPod, iPad, Android Smartphones, Tablets, and other Devices, easily plugs into any powered Car & Home Stereo Sound System and Speakers via the 3.5 mm audio cable/adapter.