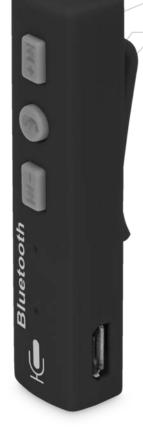

### Compact & Clip Design

iHome Bluetooth Receiver features a anti-sweat and mini clip design. Easy to carry with Clip, let you in fitness, exercise, workout when listen to music, can be cliped in the collar or pocket; Get rid of when exercising headset wire swing trouble, and never afraid of losing it again.