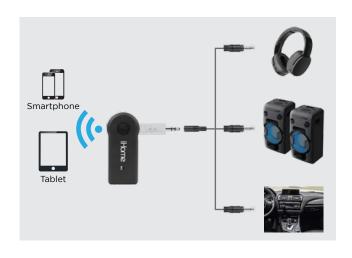

# Wide Compatibility

iHome Bluetooth Receiver Works with iPhone, iPod, iPad, Android Smartphones, Tablets, and other Devices, easily plugs into any powered Car & Home Stereo Sound System and Speakers via the 3.5 mm audio cable/adapter.