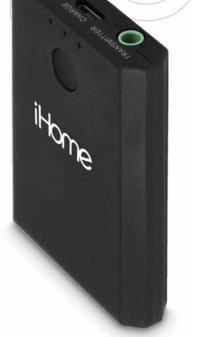

model: #IH-A220B

Bluetooth Transmitter/Receiver

wireless audio adapter with 3.5mm Input

BLUETOOTH TRANSMITTER

BLUETOOTH RECEIVER

SMALL & LIGHTWEIGHT

3.5MM AUDIO