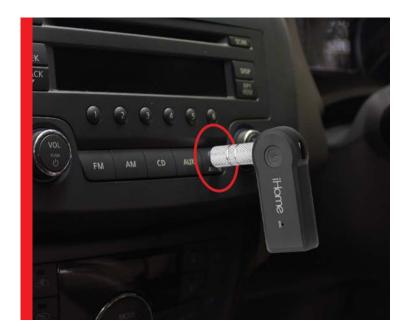

# Wide Compatibility

iHome Bluetooth Receiver Works with iPhone, iPod, iPad, Android Smartphones, Tablets, and other Devices, easily plugs into any powered Car & Home Stereo Sound System and Speakers via the 3.5 mm audio cable/adapter.