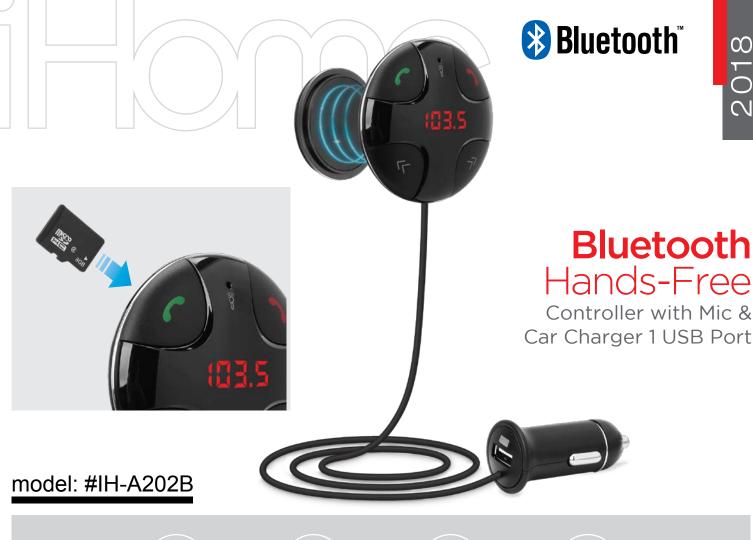

#### 3 in 1 Car FM transmitter

This car charger not only offers 2A output to fast charge your mobile devices on the go but also transmit music from your smartphone via Bluetooth or from a micro SD card to car audio.