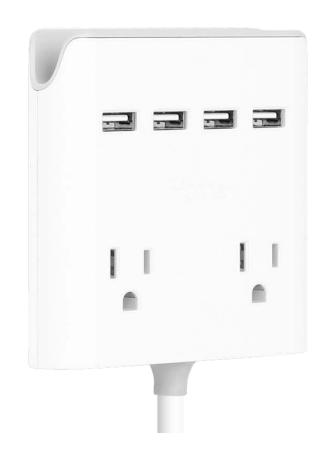

### model: #IH-CT708

# compact multi charge

2 AC outlets + 2 USB ports + Smartphone dock