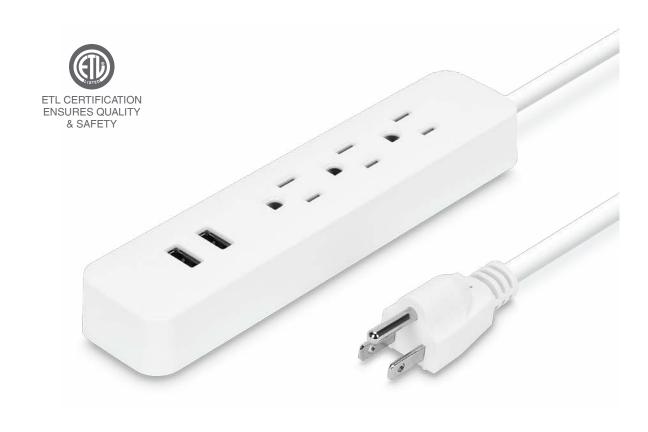

# smart strip charge 3 AC outlets + 2 USB ports

Detect your devices and deliver the fastest possible charge speed

### 3.5ft Power Cord

Ensures optimal power flow to your devices

Available for charging multiple electric devices at the same time

Reduce energy use and prevent overcharging and overheating