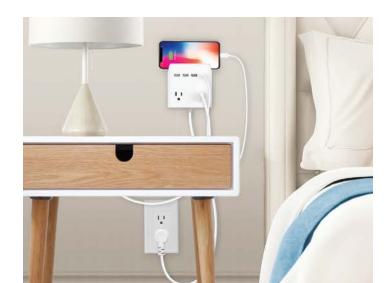

# travel multi charge

2 AC outlets + 2 USB ports + Smartphone dock

# compact multi charge

2 AC outlets + 2 USB ports + Smartphone dock