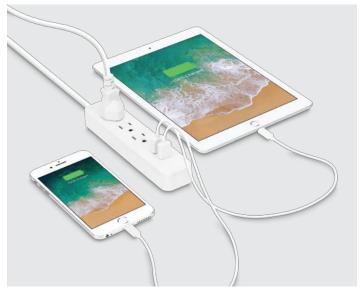

# portable charge 3 AC outlets + 4 USB ports

Detect your devices and deliver the fastest possible charge speed

### **3.5ft Power Cord**

Ensures optimal power flow to your devices

Available for charging multiple electric devices at the same time

**Energy Saving**Reduce energy use and prevent overcharging and overheating