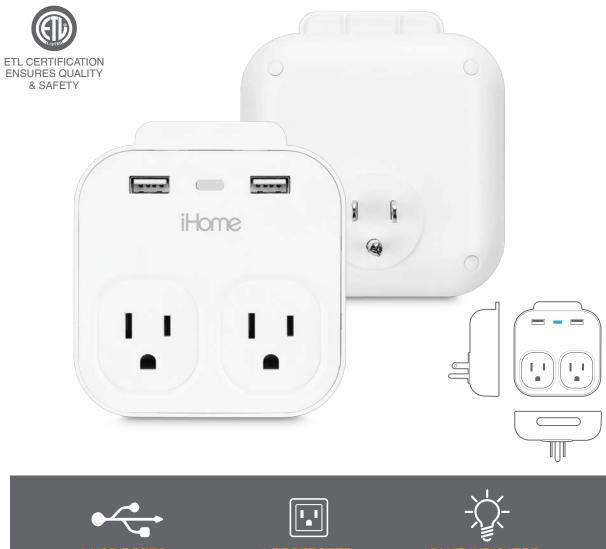

### model: #IH-CT706

# travel multi charge

2 AC outlets + 2 USB ports + Smartphone dock