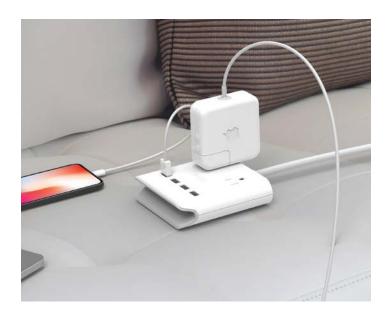

### model: #IH-CT706

# travel multi charge

2 AC outlets + 2 USB ports + Smartphone dock