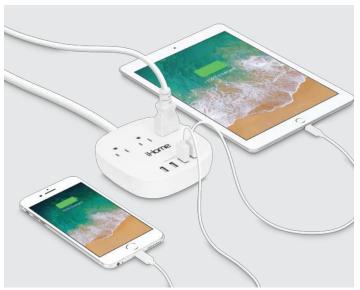

# portable charge 3 AC outlets + 4 USB ports

Detect your devices and deliver the fastest possible charge speed

### **3.5ft Power Cord**

Ensures optimal power flow to your devices

Available for charging multiple electric devices at the same time

**Energy Saving**Reduce energy use and prevent overcharging and overheating