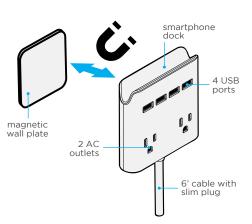

### model: #IH-CT644

### magnetic mounting power reach

6ft extension + 4 USB ports

Mount the magnetic plate to any surface

Easily access hard-to-reach power sources

Includes 4 USB ports and 2 AC outlets

Supports rapid charge USB ports support up to 2.4A fast charging