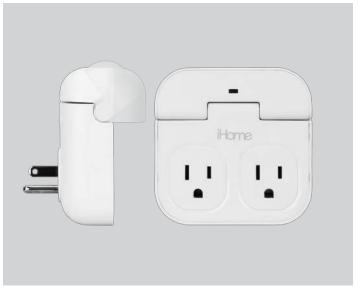

# travel multi charge

2 AC outlets + 2 USB ports + Smartphone dock

# compact multi charge

2 AC outlets + 2 USB ports + Smartphone dock