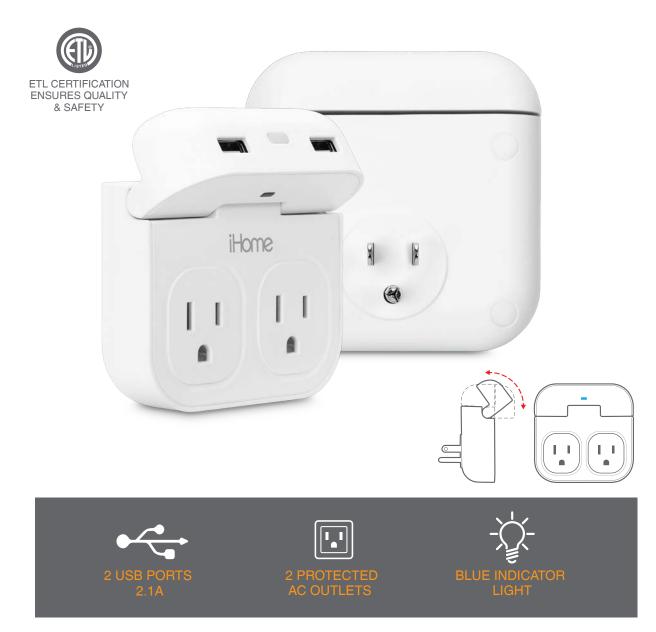

### model: #IH-CT708

# compact multi charge

2 AC outlets + 2 USB ports + Smartphone dock