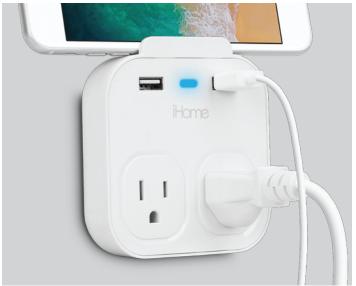

### model: #IH-CT708

# compact multi charge

2 AC outlets + 2 USB ports + Smartphone dock