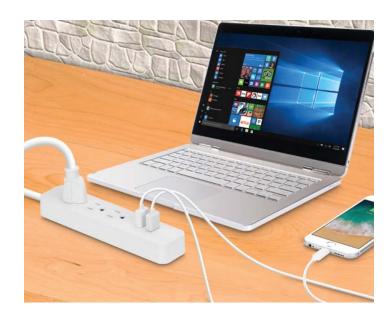

# smart strip charge 3 AC outlets + 2 USB ports

Detect your devices and deliver the fastest possible charge speed

### 3.5ft Power Cord

Ensures optimal power flow to your devices

Available for charging multiple electric devices at the same time

Reduce energy use and prevent overcharging and overheating