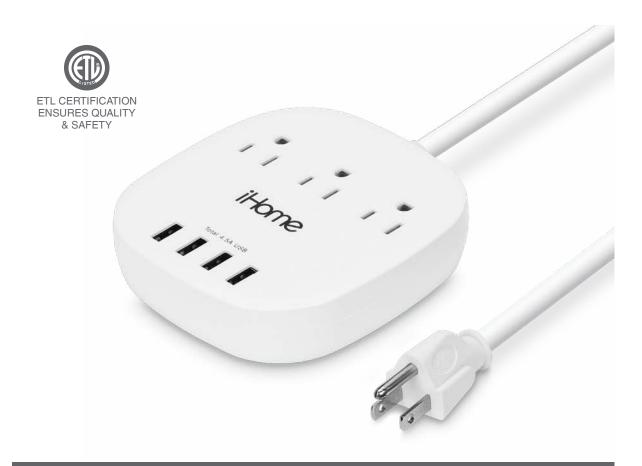

# portable charge 3 AC outlets + 4 USB ports

Detect your devices and deliver the fastest possible charge speed

### **3.5ft Power Cord**

Ensures optimal power flow to your devices

Available for charging multiple electric devices at the same time

**Energy Saving**Reduce energy use and prevent overcharging and overheating