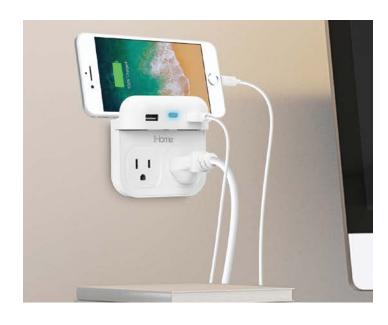

# travel multi charge

2 AC outlets + 2 USB ports + Smartphone dock

# compact multi charge

2 AC outlets + 2 USB ports + Smartphone dock