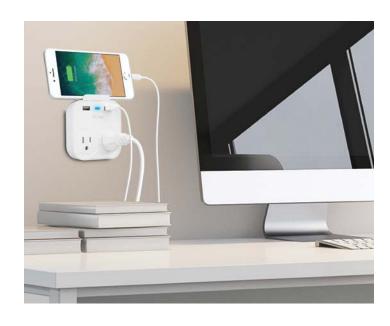

### model: #IH-CT708

# compact multi charge

2 AC outlets + 2 USB ports + Smartphone dock