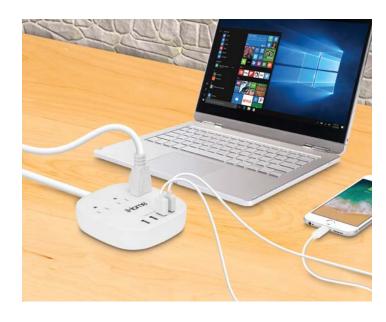

### model: #IH-CT628

# smart strip charge 3 AC outlets + 2 USB ports

Detect your devices and deliver the fastest possible charge speed

### 3.5ft Power Cord

Ensures optimal power flow to your devices

Available for charging multiple electric devices at the same time

Reduce energy use and prevent overcharging and overheating